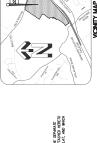

ARBA AREA

LOTS 107AL 31,804

REC. MEJ. PARCH 26,869

AGESS/INITIV FRSTS 2,897

COMMERCIAL IRACTS 2,897

30011, Auburn, Georgia

AUBURN, GA 3007
LOCATED IN GEORGIA MILITIA DISTRICT 1740
PARENT PARCEL AUGI 004, 0044, & 004B
CITY OF AUBURN
BARROW COUNTY, GEORGIA

| FLOOD HAZARD NOTE BY GRAFIEL ROTING DR.Y. A PROTEST OF THE SHACKED AUG. 432 WITHIN A 150 YEAR TOO HAZARD SET SET STANDING.  STORY A 1800 YEAR TOO HAZARD SET SET STANDING.  STORY SET STANDING SET SET STANDING SET STANDING. | THIS GRIMEN IS NOT A CERTIFICATION OF FLOCO MAZARO STATUS, BUT IS A MITTOWELTHEN OF THE RESTRICTION OF MAY AND VIBEOUS DAY. IN THE EXACT LICATION OF FLOCO HAZARO SOMMARIES ARE INCESSION. |
|-------------------------------------------------------------------------------------------------------------------------------------------------------------------------------------------------------------------------------|--------------------------------------------------------------------------------------------------------------------------------------------------------------------------------------------|
|-------------------------------------------------------------------------------------------------------------------------------------------------------------------------------------------------------------------------------|--------------------------------------------------------------------------------------------------------------------------------------------------------------------------------------------|