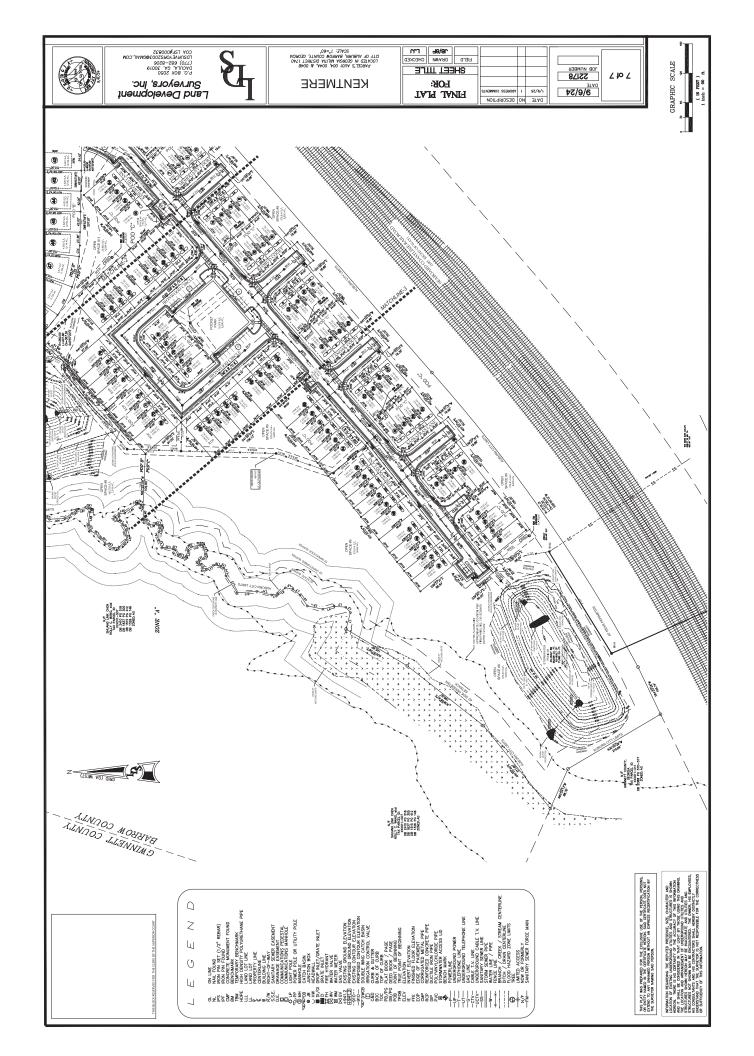

## **PROPOSAL:**

The purpose of the final plat is to record the subdivision of Kentmere with the Barrow County Clerk of Court. At a total area of 75.99 acres, Kentmere will consist of 143 detached houses and 243 town houses, for a total of 386 single-family residences on individual lots. Additionally, two commercial parcels and 1.99 acres dedicated to resident recreation are planned. Once a final plat has been recorded, the applicant may sell the lots and begin vertical construction.

- Sec. 16.20.070.A.2 states the city planner/engineer shall notify the applicant within thirty days of the formal submittal of the final plat the date of the scheduled meetings of the city council of the city which may consider the approval of the final plat, and shall indicate on a review copy of the final plat or in a written memorandum all comments related to compliance of the final plat with these regulations, the zoning ordinance, conditions of zoning approval, and the regulations of the city, Barrow and/or Gwinnett County departments, and state agencies as appropriate. The city council shall have final authority to determine the applicability of any and all comments under these development regulations, the zoning ordinance or conditions of zoning approval.
  - Staff has reviewed the final plat for compliance with the above referenced regulations, ordinances, and conditions of zoning, and has found the following nonconformities.
    - Sec. 16.20.070.A.16.x The City Limits of Auburn are depicted on all sides of the assemblage, implying that the site does not abut any other parcels within the City. The land opposite of the railroad tracks is in the City; therefore, there is no City Limit abutting the railroad right-of-way.
    - Sec. 16.20.070.A.16.xiv Pursuant to Sec. 17.90.141.I.4, a landscape strip no less than 15 feet in depth is required along all internal streets. In some instances (i.e. platted lots 124 though 144), a 10-foot landscape strip is provided, which does not meet the 15-foot minimum. In other cases (i.e. northwest sides of platted lots 22 and 23) the landscape strip depth is not specified along the abutting internal street.
    - Sec. 16.20.070.A.16.xvii The land area (coverage) of each proposed stormwater pond is not specified.
    - Sec. 16.20.070.A.16.xxi The final plat approval statement, pursuant to Sec. 16.20.070.A.19.iii, provides the year as "2024". Furthermore, the first portion of the statement is missing.
  - Staff has reviewed the final plat for compliance with zoning conditions, and has found the following inconsistencies.
    - Site development condition #4 It is unclear if the Homeowners Association will
       MEMO | Kentmere Final Plat Approval | 3