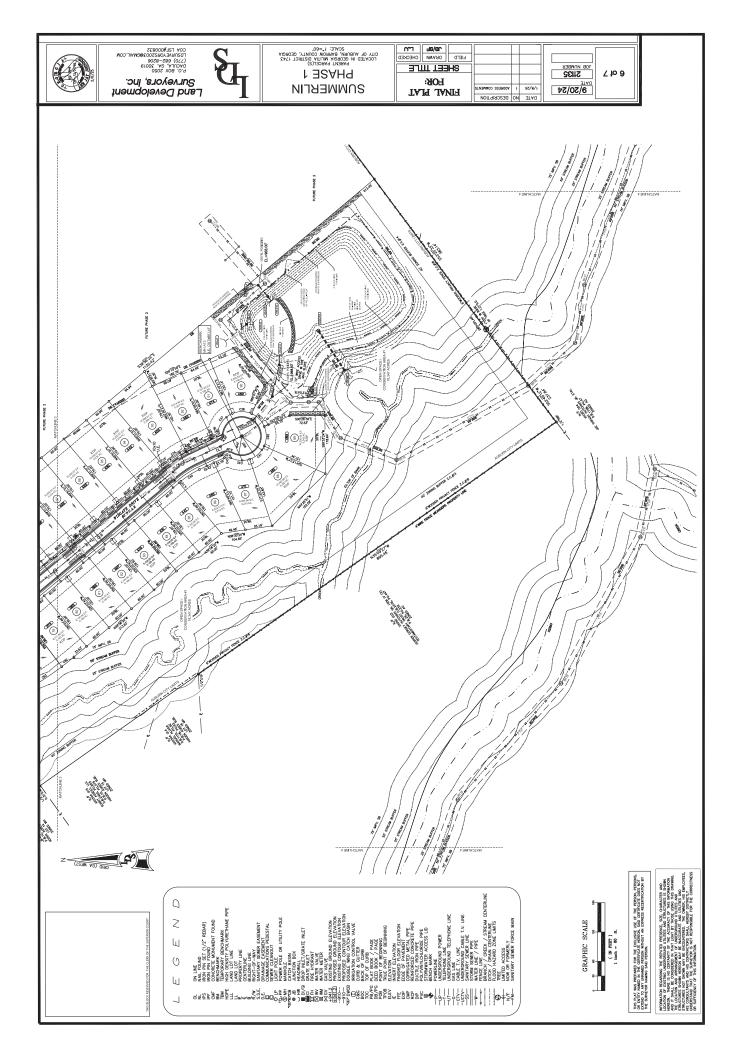

## **NEW BUSINESS:**

- 1. FP-2001 Schmit + Associates requests consideration of final plat approval for Harmony Phase 2C for the development of 14 single-family lots in a CCD: City Center District.
- 2. FP-2002 Clayton Properties Group, Inc. d.b.a. Chafin Land Development & Hill Shop Road, LLC, requests consideration of final plat approval for Kentmere Subdivision for the development of 386 single-family lots in a PSV: Planned Suburban Village district.
- 3. FP-2003 Clayton Properties Group, Inc. d.b.a. Chafin Land Development, requests consideration of final plat approval for Summerlin Subdivision Phase One for the development of 116 single-family lots in a PSV: Planned Suburban Village district.
- 4. ZTA25-000 Proposed amendment to the City's Zoning Ordinance, 17.90.140 PUD Planned Unit Development District.

## **MEMORANDUM**

**TO:** Planning & Zoning Commission

**FROM:** Sarah McQuade, City Planner

**DATE:** February 19, 2025

**RE:** Harmony Phase 2C Final Plat Approval

Dear Planning & Zoning Commission,

The applicant is requesting approval of a final plat for Harmony Phase 2C pursuant to <u>Title 16</u> – Development Regulations of the City of Auburn.

## **PROPOSAL:**

The purpose of the final plat is to record the subdivision of Phase 2C of the Harmony development with the Barrow County Clerk of Court. Phase 2C will consist of 14 single-family residences on individual lots, in addition to common area owned by Harmony Neighborhood Association, Inc. Once a final plat has been recorded, the applicant may sell the lots and begin vertical construction of the residences.

## **BACKGROUND / CURRENT ZONING:**

On January 7, 2021, the Mayor and Council approved the new City Center District zone, (CCD, <u>17.90.200</u>), which was adopted to allow for the mixture of civic, commercial, and higher density residential uses in proximity to the new Municipal Complex, which includes City Hall. At the same time, the City approved the rezoning of 57.06± acres to CCD for the Complex. The conceptual master development plan consisted of 29.40± acres and included the new City Hall, a series of civic open spaces to include pocket parks and community greens, with a mixture of 142 residential units surrounding the City Hall. The proposed residential units included a mixture of detached single-family homes, townhomes, and micro-homes. Phase 2C accounts for 14 of the 142 approved residential lots for the development.