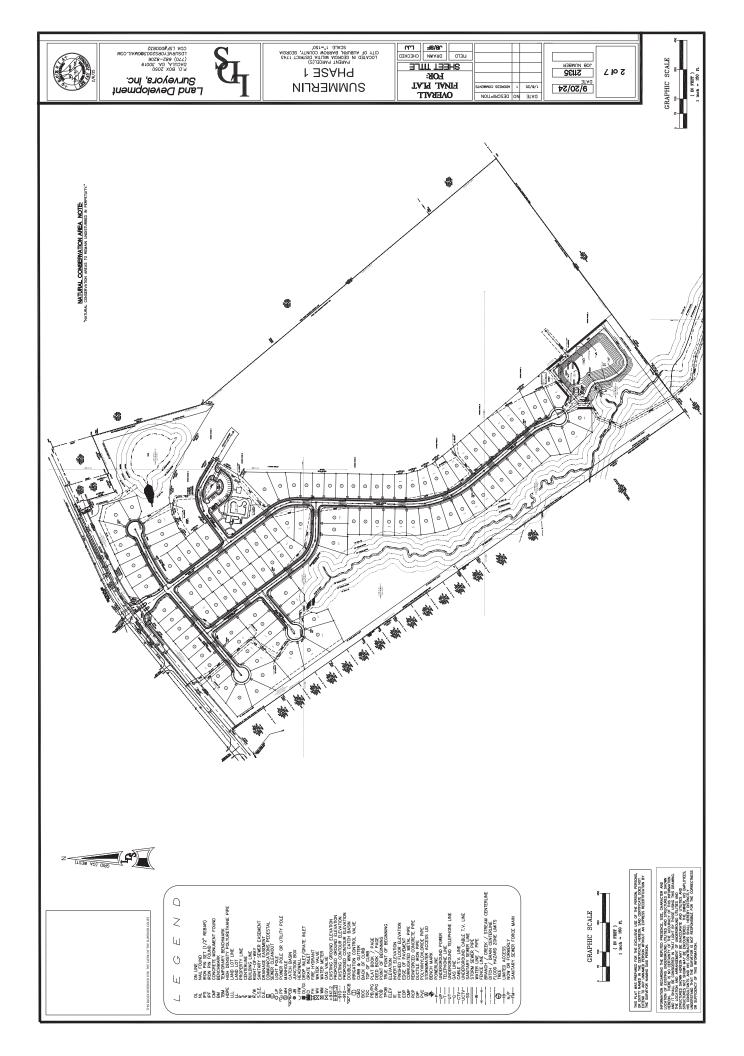

## **NEW BUSINESS:**

- 1. FP-2001 Schmit + Associates requests consideration of final plat approval for Harmony Phase 2C for the development of 14 single-family lots in a CCD: City Center District.
- 2. FP-2002 Clayton Properties Group, Inc. d.b.a. Chafin Land Development & Hill Shop Road, LLC, requests consideration of final plat approval for Kentmere Subdivision for the development of 386 single-family lots in a PSV: Planned Suburban Village district.
- 3. FP-2003 Clayton Properties Group, Inc. d.b.a. Chafin Land Development, requests consideration of final plat approval for Summerlin Subdivision Phase One for the development of 116 single-family lots in a PSV: Planned Suburban Village district.
- 4. ZTA25-000 Proposed amendment to the City's Zoning Ordinance, 17.90.140 PUD Planned Unit Development District.