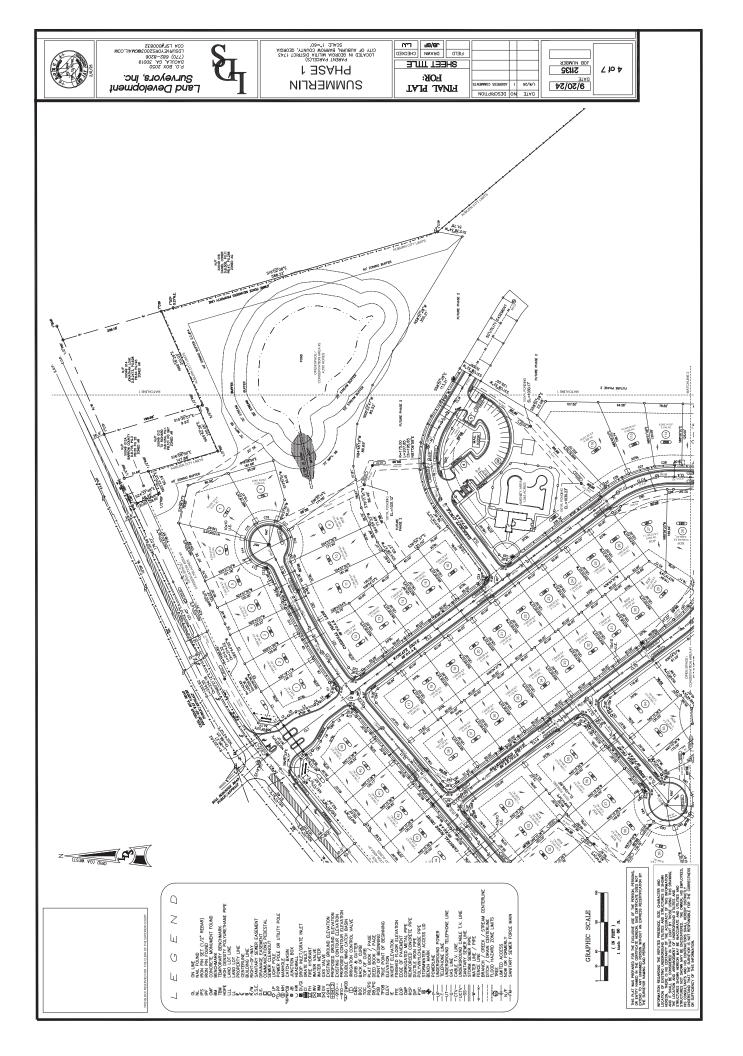

## **NEW BUSINESS:**

- 1. FP-2001 Schmit + Associates requests consideration of final plat approval for Harmony Phase 2C for the development of 14 single-family lots in a CCD: City Center District.
- 2. FP-2002 Clayton Properties Group, Inc. d.b.a. Chafin Land Development & Hill Shop Road, LLC, requests consideration of final plat approval for Kentmere Subdivision for the development of 386 single-family lots in a PSV: Planned Suburban Village district.
- 3. FP-2003 Clayton Properties Group, Inc. d.b.a. Chafin Land Development, requests consideration of final plat approval for Summerlin Subdivision Phase One for the development of 116 single-family lots in a PSV: Planned Suburban Village district.
- 4. ZTA25-000 Proposed amendment to the City's Zoning Ordinance, 17.90.140 PUD Planned Unit Development District.