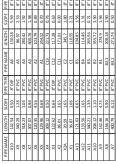

OPEN SPACE #8

TOTAL AREA = 7.019 AC.
MANUS RETLANDS = 0.503 AC.
ANNUS DE = 3.077 AC.
MANUS F.000 = 0.257 AC.
USEABLE AREA = 3.188 AC.

OPEN SPACE #2 10114, AREA— 0.075 AC. MNUS SIDEWALK & D.E.— 0.038 AC. USEABLE TREA— 0.037 AC. OPEN SPACE AREAS : POD A OPEN SPACE #1 TOTAL AREA @ 137 AC MANUS D.E. = 0.025 AC DSEABLE AREA = 0.112 AC

OPEN SPACE #3
107AL AREA=0.020 AC
MINUS SIDEMALK= 0.007 AC
USEABLE AREA= 0.013 AC

| DTICE—DRAINAGE         | NOTE. THE CITY OF AUBININ ASSIMES NO RESPONSIBILITY COR CHERTION OF THE SINGUING OF MUTHORS OF A MUTHORS AND BENEE STORM OF THE SINGUING OF CALLERYS ENTOIN THE CHERTICAL OF MUTHORS AND RECORDED SUBDINGSION FLAT. |
|------------------------|---------------------------------------------------------------------------------------------------------------------------------------------------------------------------------------------------------------------|
| PUBLIC NOTICE—DRAINAGE | NOTE: THE CITY OF AUBURN A<br>EROSON OF NATURAL OR ART<br>RIGHT-OF-WAY, OR FOR THE I<br>ON THE APPROVED AND RECOR                                                                                                   |

OPEN SPACE #4
707M, AREA= 6.975 AC,
WAND RETAINED & R.000= 0.472 AC,
MANUS OE = 0.826 AC,
USEABLE AREA= 5.677 AC,

PEET 10MN

| 2                                                                               | NO.             |  |
|---------------------------------------------------------------------------------|-----------------|--|
|                                                                                 | And a second of |  |
| FORTH IN THE SEPARATE<br>PAGE 189 ATTACHED HERETO<br>IT OF THIS PLAT, AND MAICH |                 |  |
| PAGE<br>17. OF                                                                  |                 |  |