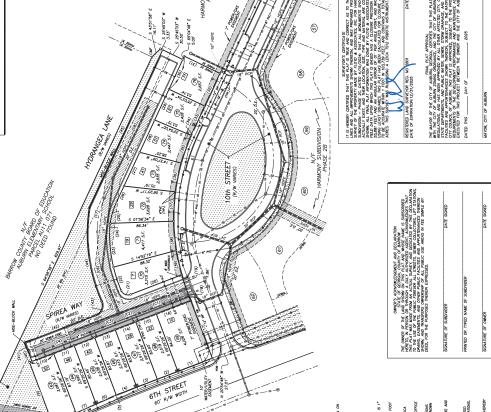

## **MEMORANDUM**

**TO:** Planning & Zoning Commission

**FROM:** Sarah McQuade, City Planner

**DATE:** February 19, 2025

**RE:** Harmony Phase 2C Final Plat Approval

Dear Planning & Zoning Commission,

The applicant is requesting approval of a final plat for Harmony Phase 2C pursuant to <u>Title 16</u> – Development Regulations of the City of Auburn.

## **PROPOSAL:**

The purpose of the final plat is to record the subdivision of Phase 2C of the Harmony development with the Barrow County Clerk of Court. Phase 2C will consist of 14 single-family residences on individual lots, in addition to common area owned by Harmony Neighborhood Association, Inc. Once a final plat has been recorded, the applicant may sell the lots and begin vertical construction of the residences.

## **BACKGROUND / CURRENT ZONING:**

On January 7, 2021, the Mayor and Council approved the new City Center District zone, (CCD, <u>17.90.200</u>), which was adopted to allow for the mixture of civic, commercial, and higher density residential uses in proximity to the new Municipal Complex, which includes City Hall. At the same time, the City approved the rezoning of 57.06± acres to CCD for the Complex. The conceptual master development plan consisted of 29.40± acres and included the new City Hall, a series of civic open spaces to include pocket parks and community greens, with a mixture of 142 residential units surrounding the City Hall. The proposed residential units included a mixture of detached single-family homes, townhomes, and micro-homes. Phase 2C accounts for 14 of the 142 approved residential lots for the development.