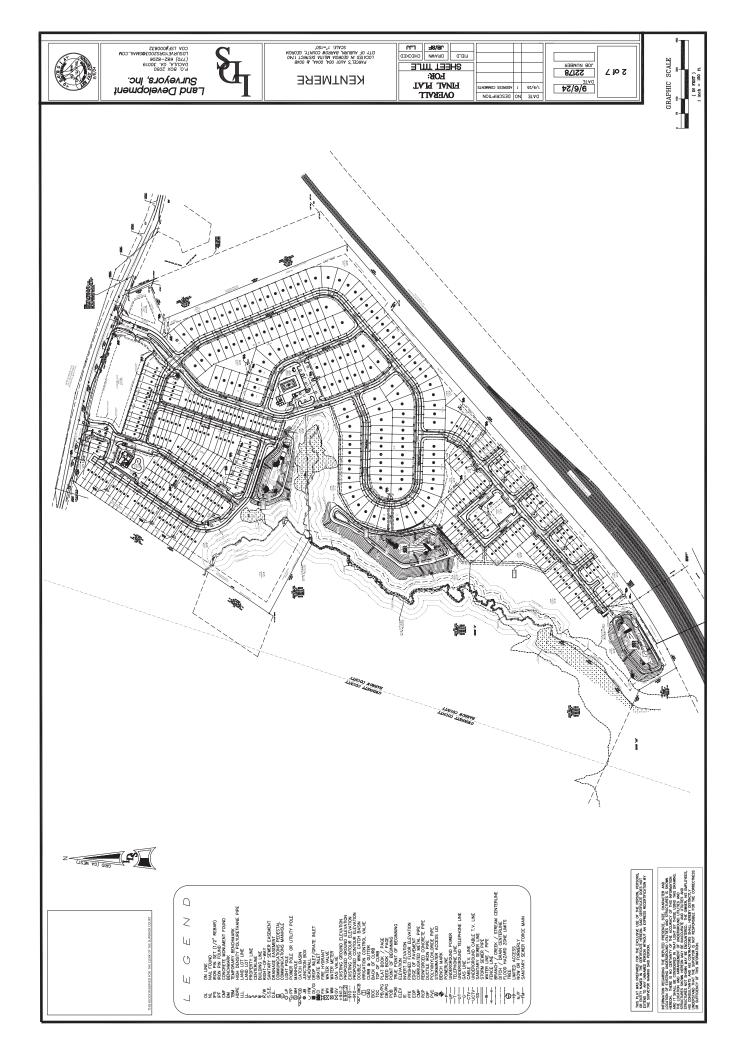

## **MEMORANDUM**

**TO:** Planning & Zoning Commission

**FROM:** Sarah McQuade, City Planner

**DATE:** February 19, 2025

**RE:** Kentmere Final Plat Approval

Dear Planning & Zoning Commission,

The applicant is requesting approval of a final plat for Kentmere pursuant to <u>Title 16</u> – Development Regulations of the City of Auburn.

## **PROPOSAL:**

The purpose of the final plat is to record the subdivision of Kentmere with the Barrow County Clerk of Court. At a total area of 75.99 acres, Kentmere will consist of 143 detached houses and 243 town houses, for a total of 386 single-family residences on individual lots. Additionally, two commercial parcels and 1.99 acres dedicated to resident recreation are planned. Once a final plat has been recorded, the applicant may sell the lots and begin vertical construction.

## **BACKGROUND / CURRENT ZONING:**

On June 17, 2021, an ordinance was adopted to rezone the subject assemblage from R-3: Multi-Family Residential District to <u>PSV</u>: Planned Suburban Village. The rezoning decision was accompanied by 15 conditions as provided below: