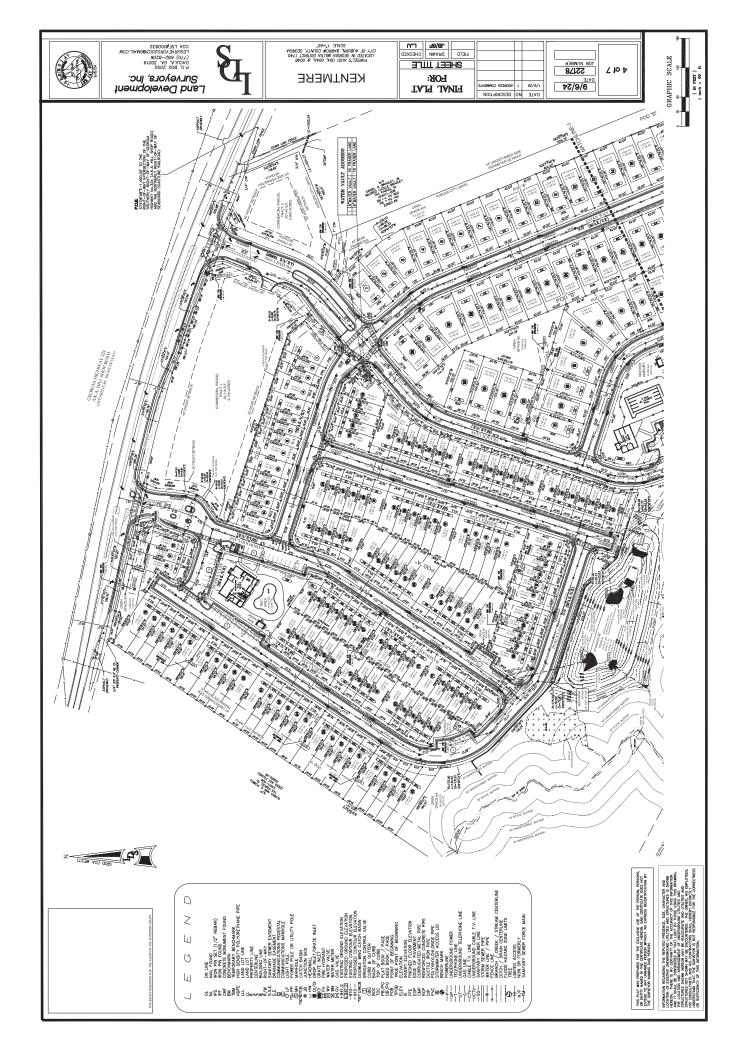

## **PROPOSAL:**

The purpose of the final plat is to record the subdivision of Kentmere with the Barrow County Clerk of Court. At a total area of 75.99 acres, Kentmere will consist of 143 detached houses and 243 town houses, for a total of 386 single-family residences on individual lots. Additionally, two commercial parcels and 1.99 acres dedicated to resident recreation are planned. Once a final plat has been recorded, the applicant may sell the lots and begin vertical construction.

- Sec. 16.20.070.A.2 states the city planner/engineer shall notify the applicant within thirty days of the formal submittal of the final plat the date of the scheduled meetings of the city council of the city which may consider the approval of the final plat, and shall indicate on a review copy of the final plat or in a written memorandum all comments related to compliance of the final plat with these regulations, the zoning ordinance, conditions of zoning approval, and the regulations of the city, Barrow and/or Gwinnett County departments, and state agencies as appropriate. The city council shall have final authority to determine the applicability of any and all comments under these development regulations, the zoning ordinance or conditions of zoning approval.
  - Staff has reviewed the final plat for compliance with the above referenced regulations, ordinances, and conditions of zoning, and has found the following nonconformities.
    - Sec. 16.20.070.A.16.x The City Limits of Auburn are depicted on all sides of the assemblage, implying that the site does not abut any other parcels within the City. The land opposite of the railroad tracks is in the City; therefore, there is no City Limit abutting the railroad right-of-way.
    - Sec. 16.20.070.A.16.xiv Pursuant to Sec. 17.90.141.I.4, a landscape strip no less than 15 feet in depth is required along all internal streets. In some instances (i.e. platted lots 124 though 144), a 10-foot landscape strip is provided, which does not meet the 15-foot minimum. In other cases (i.e. northwest sides of platted lots 22 and 23) the landscape strip depth is not specified along the abutting internal street.
    - Sec. 16.20.070.A.16.xvii The land area (coverage) of each proposed stormwater pond is not specified.
    - Sec. 16.20.070.A.16.xxi The final plat approval statement, pursuant to Sec. 16.20.070.A.19.iii, provides the year as "2024". Furthermore, the first portion of the statement is missing.
  - Staff has reviewed the final plat for compliance with zoning conditions, and has found the following inconsistencies.
    - Site development condition #4 It is unclear if the Homeowners Association will
       MEMO | Kentmere Final Plat Approval | 3

- provide for townhome building maintenance, repair, insurance, and working capital.
- Site development condition #8 Not all residences adjacent to stormwater detention facilities are screened by double staggered rows of evergreens (i.e. platted lots 53 through 56).
- The Area table on the cover sheet does not account for 100-year floodplains, wetland areas, sidewalks under 8 feet wide, or stormwater facilities. These features cannot count as open space or common area (Sec. 16.24.090 and Sec. 17.90.141.I.2).
- o General Note 17 on the cover page states that the zoning designation of the site is "CS", which is correctly contradicted by General Note 3.
- o On-street and amenity area parking calculations have not been provided.

- 1. The City Limits of Auburn shall be modified on the final plat for accuracy prior to submittal with the Barrow County Clerk of Court.
- 2. All platted parcels shall be shown with a landscape strip no less than 15 feet in width along all internal streets prior to submittal with the Barrow County Clerk of Court.
- 3. All stormwater ponds proposed within the platted area shall be accompanied by a note specifying their surface areas prior to submittal with the Barrow County Clerk of Court.
- 4. The statement of final plat approval, pursuant to Sec. Sec. 16.20.070.A.19.iii, shall be provided on the final plat prior to submittal with the Barrow County Clerk of Court.
- 5. The City Planner or their designee shall review the Kentmere covenants and restrictions for compliance with site development condition #4 prior to submittal with the Barrow County Clerk of Court.
- 6. Full compliance with site development condition #8 shall be depicted on the final plat prior to submittal with the Barrow County Clerk of Court.
- 7. An accurate portrayal of areas that cannot be considered open space or common area, pursuant to Sec. 16.24.090 and Sec. 17.90.141.I.2, shall be included on the cover sheet of the final plat prior to submittal with the Barrow County Clerk of Court.
- 8. General Note 17 on the final plat cover sheet shall be amended or removed so that the area zoning designation is not misrepresented prior to submittal with the Barrow County Clerk of Court.
- 9. On-street and amenity parking calculations shall be provided on the final plat prior to submittal with the Barrow County Clerk of Court.