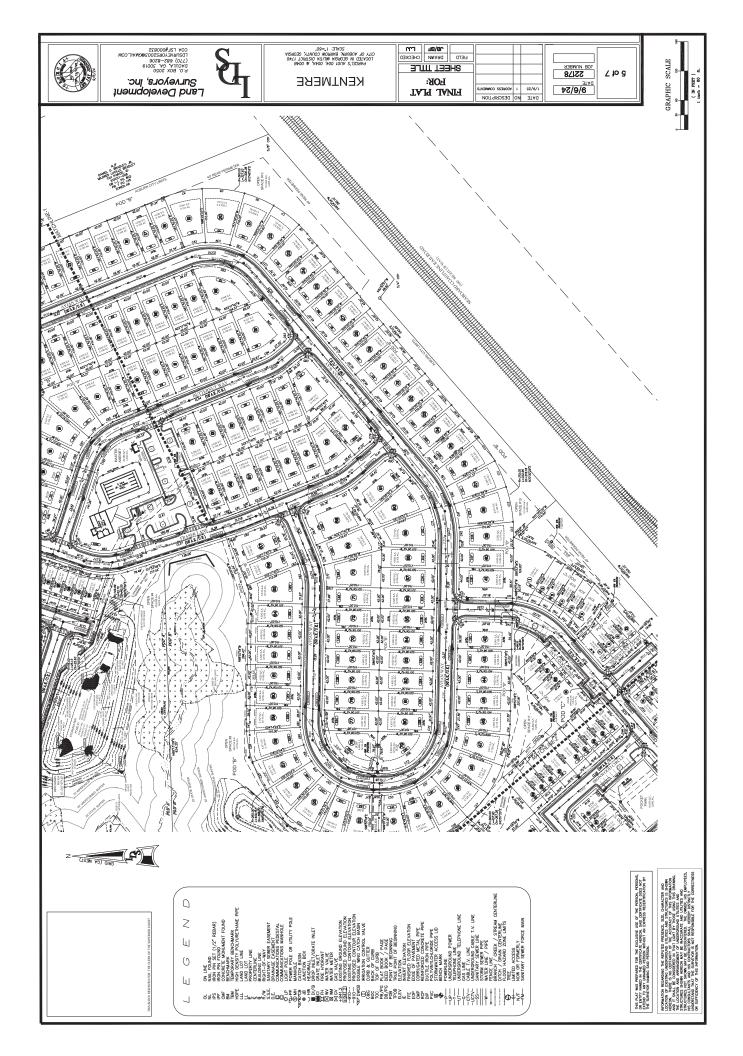

## **PROPOSAL:**

The purpose of the final plat is to record the subdivision of Kentmere with the Barrow County Clerk of Court. At a total area of 75.99 acres, Kentmere will consist of 143 detached houses and 243 town houses, for a total of 386 single-family residences on individual lots. Additionally, two commercial parcels and 1.99 acres dedicated to resident recreation are planned. Once a final plat has been recorded, the applicant may sell the lots and begin vertical construction.

- Sec. 16.20.070.A.2 states the city planner/engineer shall notify the applicant within thirty days of the formal submittal of the final plat the date of the scheduled meetings of the city council of the city which may consider the approval of the final plat, and shall indicate on a review copy of the final plat or in a written memorandum all comments related to compliance of the final plat with these regulations, the zoning ordinance, conditions of zoning approval, and the regulations of the city, Barrow and/or Gwinnett County departments, and state agencies as appropriate. The city council shall have final authority to determine the applicability of any and all comments under these development regulations, the zoning ordinance or conditions of zoning approval.
  - Staff has reviewed the final plat for compliance with the above referenced regulations, ordinances, and conditions of zoning, and has found the following nonconformities.
    - Sec. 16.20.070.A.16.x The City Limits of Auburn are depicted on all sides of the assemblage, implying that the site does not abut any other parcels within the City. The land opposite of the railroad tracks is in the City; therefore, there is no City Limit abutting the railroad right-of-way.
    - Sec. 16.20.070.A.16.xiv Pursuant to Sec. 17.90.141.I.4, a landscape strip no less than 15 feet in depth is required along all internal streets. In some instances (i.e. platted lots 124 though 144), a 10-foot landscape strip is provided, which does not meet the 15-foot minimum. In other cases (i.e. northwest sides of platted lots 22 and 23) the landscape strip depth is not specified along the abutting internal street.
    - Sec. 16.20.070.A.16.xvii The land area (coverage) of each proposed stormwater pond is not specified.
    - Sec. 16.20.070.A.16.xxi The final plat approval statement, pursuant to Sec. 16.20.070.A.19.iii, provides the year as "2024". Furthermore, the first portion of the statement is missing.
  - Staff has reviewed the final plat for compliance with zoning conditions, and has found the following inconsistencies.
    - Site development condition #4 It is unclear if the Homeowners Association will
       MEMO | Kentmere Final Plat Approval | 3