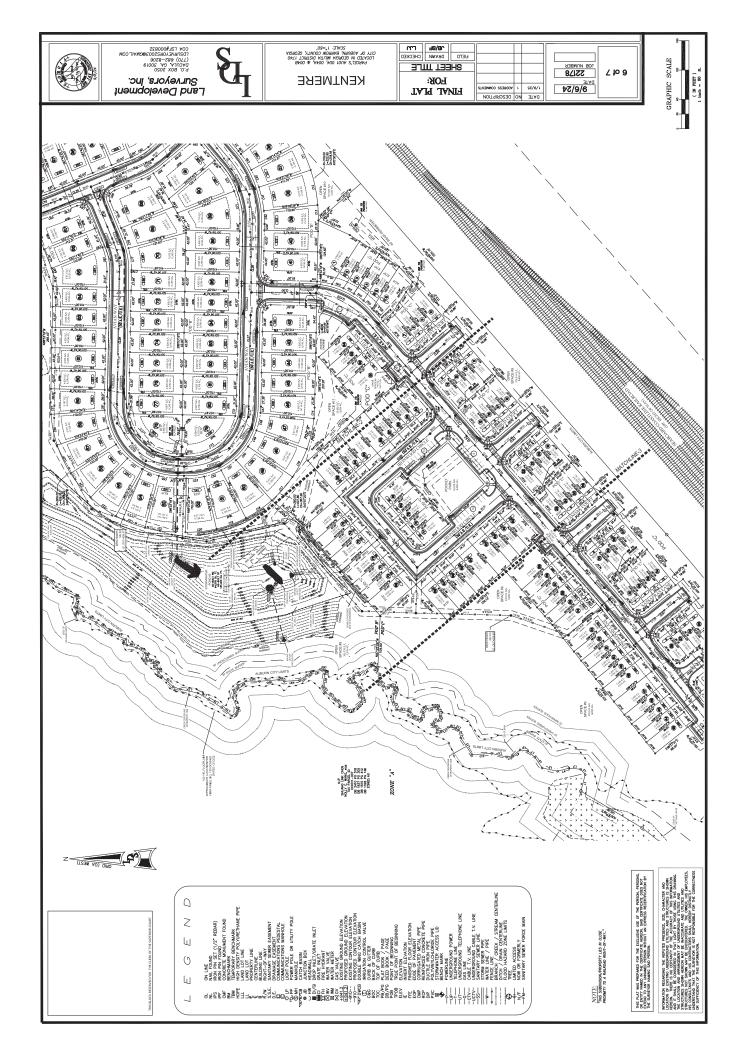

## **PROPOSAL:**

The purpose of the final plat is to record the subdivision of Kentmere with the Barrow County Clerk of Court. At a total area of 75.99 acres, Kentmere will consist of 143 detached houses and 243 town houses, for a total of 386 single-family residences on individual lots. Additionally, two commercial parcels and 1.99 acres dedicated to resident recreation are planned. Once a final plat has been recorded, the applicant may sell the lots and begin vertical construction.

- Sec. 16.20.070.A.2 states the city planner/engineer shall notify the applicant within thirty days of the formal submittal of the final plat the date of the scheduled meetings of the city council of the city which may consider the approval of the final plat, and shall indicate on a review copy of the final plat or in a written memorandum all comments related to compliance of the final plat with these regulations, the zoning ordinance, conditions of zoning approval, and the regulations of the city, Barrow and/or Gwinnett County departments, and state agencies as appropriate. The city council shall have final authority to determine the applicability of any and all comments under these development regulations, the zoning ordinance or conditions of zoning approval.
  - Staff has reviewed the final plat for compliance with the above referenced regulations, ordinances, and conditions of zoning, and has found the following nonconformities.
    - Sec. 16.20.070.A.16.x The City Limits of Auburn are depicted on all sides of the assemblage, implying that the site does not abut any other parcels within the City. The land opposite of the railroad tracks is in the City; therefore, there is no City Limit abutting the railroad right-of-way.
    - Sec. 16.20.070.A.16.xiv Pursuant to Sec. 17.90.141.I.4, a landscape strip no less than 15 feet in depth is required along all internal streets. In some instances (i.e. platted lots 124 though 144), a 10-foot landscape strip is provided, which does not meet the 15-foot minimum. In other cases (i.e. northwest sides of platted lots 22 and 23) the landscape strip depth is not specified along the abutting internal street.
    - Sec. 16.20.070.A.16.xvii The land area (coverage) of each proposed stormwater pond is not specified.
    - Sec. 16.20.070.A.16.xxi The final plat approval statement, pursuant to Sec. 16.20.070.A.19.iii, provides the year as "2024". Furthermore, the first portion of the statement is missing.
  - Staff has reviewed the final plat for compliance with zoning conditions, and has found the following inconsistencies.
    - Site development condition #4 It is unclear if the Homeowners Association will
       MEMO | Kentmere Final Plat Approval | 3