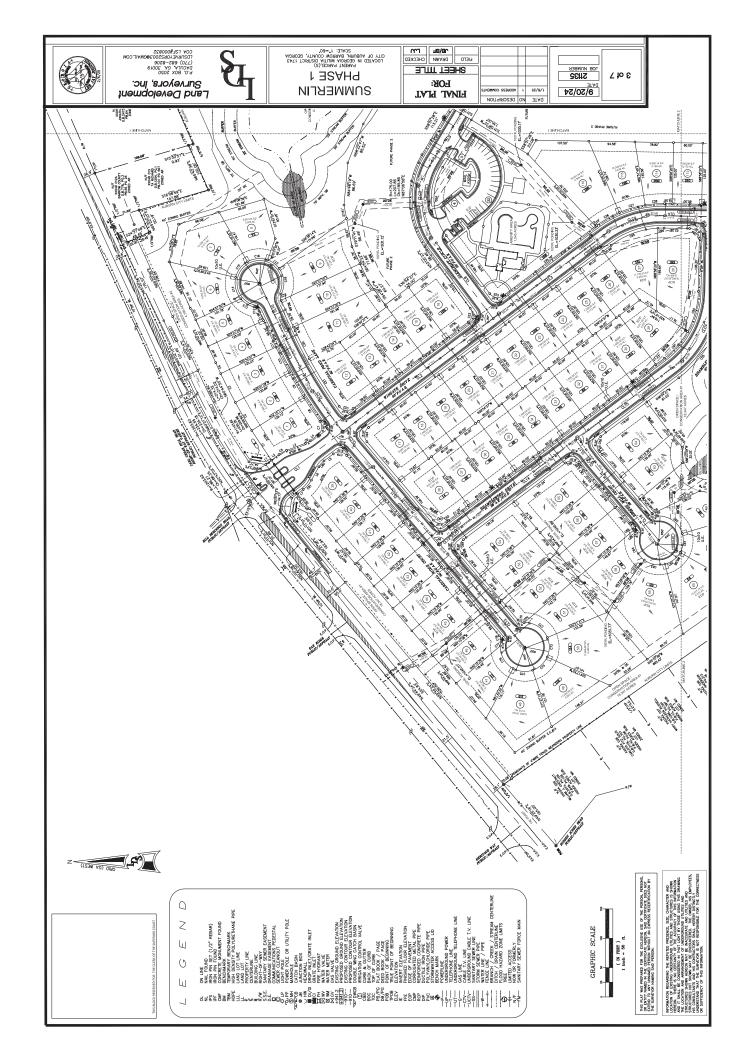

## **NEW BUSINESS:**

- 1. FP-2001 Schmit + Associates requests consideration of final plat approval for Harmony Phase 2C for the development of 14 single-family lots in a CCD: City Center District.
- 2. FP-2002 Clayton Properties Group, Inc. d.b.a. Chafin Land Development & Hill Shop Road, LLC, requests consideration of final plat approval for Kentmere Subdivision for the development of 386 single-family lots in a PSV: Planned Suburban Village district.
- 3. FP-2003 Clayton Properties Group, Inc. d.b.a. Chafin Land Development, requests consideration of final plat approval for Summerlin Subdivision Phase One for the development of 116 single-family lots in a PSV: Planned Suburban Village district.
- 4. ZTA25-000 Proposed amendment to the City's Zoning Ordinance, 17.90.140 PUD Planned Unit Development District.