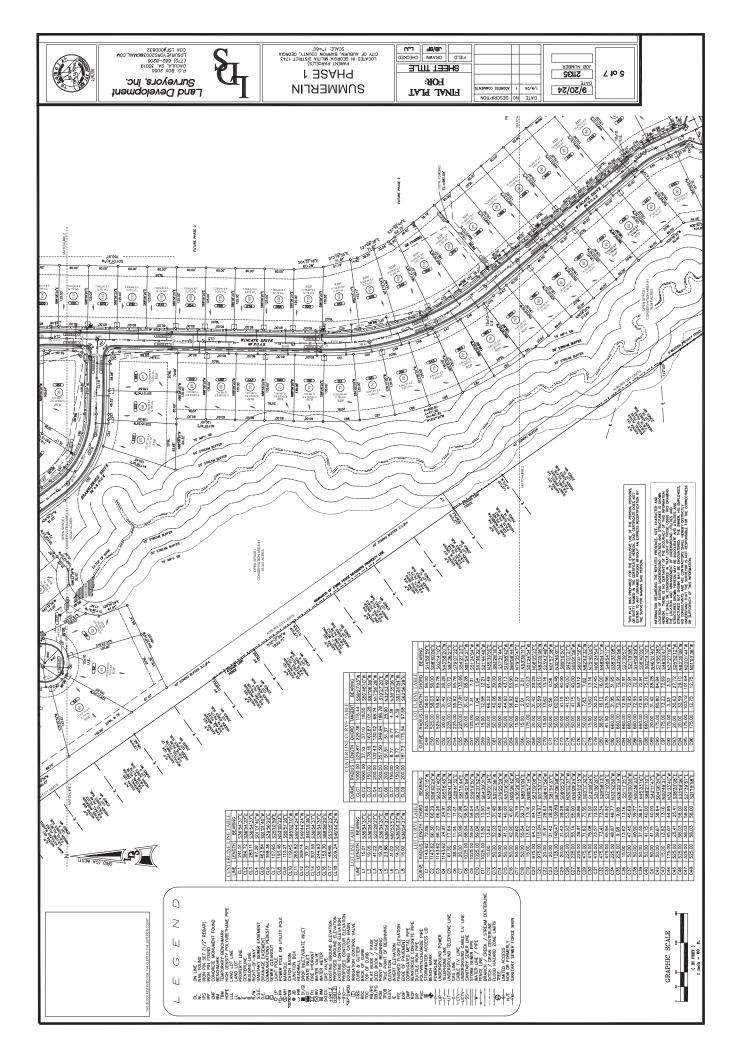

## **NEW BUSINESS:**

- 1. FP-2001 Schmit + Associates requests consideration of final plat approval for Harmony Phase 2C for the development of 14 single-family lots in a CCD: City Center District.
- 2. FP-2002 Clayton Properties Group, Inc. d.b.a. Chafin Land Development & Hill Shop Road, LLC, requests consideration of final plat approval for Kentmere Subdivision for the development of 386 single-family lots in a PSV: Planned Suburban Village district.
- 3. FP-2003 Clayton Properties Group, Inc. d.b.a. Chafin Land Development, requests consideration of final plat approval for Summerlin Subdivision Phase One for the development of 116 single-family lots in a PSV: Planned Suburban Village district.
- 4. ZTA25-000 Proposed amendment to the City's Zoning Ordinance, 17.90.140 PUD Planned Unit Development District.

## **MEMORANDUM**

**TO:** Planning & Zoning Commission

**FROM:** Sarah McQuade, City Planner

**DATE:** February 19, 2025

**RE:** Harmony Phase 2C Final Plat Approval

Dear Planning & Zoning Commission,

The applicant is requesting approval of a final plat for Harmony Phase 2C pursuant to <u>Title 16</u> – Development Regulations of the City of Auburn.

## **PROPOSAL:**

The purpose of the final plat is to record the subdivision of Phase 2C of the Harmony development with the Barrow County Clerk of Court. Phase 2C will consist of 14 single-family residences on individual lots, in addition to common area owned by Harmony Neighborhood Association, Inc. Once a final plat has been recorded, the applicant may sell the lots and begin vertical construction of the residences.

## **BACKGROUND / CURRENT ZONING:**

On January 7, 2021, the Mayor and Council approved the new City Center District zone, (CCD, <u>17.90.200</u>), which was adopted to allow for the mixture of civic, commercial, and higher density residential uses in proximity to the new Municipal Complex, which includes City Hall. At the same time, the City approved the rezoning of 57.06± acres to CCD for the Complex. The conceptual master development plan consisted of 29.40± acres and included the new City Hall, a series of civic open spaces to include pocket parks and community greens, with a mixture of 142 residential units surrounding the City Hall. The proposed residential units included a mixture of detached single-family homes, townhomes, and micro-homes. Phase 2C accounts for 14 of the 142 approved residential lots for the development.